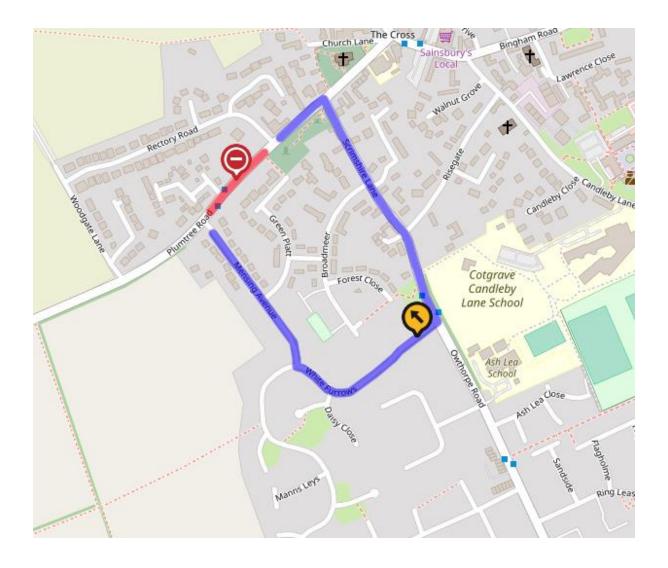

## Roadworks Bulletin – Rushcliffe Area Temporary Road Closure – Cotgrave

| Road No. &<br>Location | PLUMTREE ROAD, COTGRAVE (Between its junctions with Mensing Avenue and Rectory Road)                |
|------------------------|-----------------------------------------------------------------------------------------------------|
| Date                   | Wednesday 21 <sup>st</sup> November 2018                                                            |
| Time                   | 09.30 hours until 14.30 hours                                                                       |
| Carried Out<br>By:     | Amey on behalf of Severn Trent Water                                                                |
| Nature of Restriction  | Temporary Prohibition of Driving                                                                    |
| Nature of<br>Works     | Replacement of Manhole Cover & Frame                                                                |
| Alternative<br>Route   | Via Mensing Avenue – White Furrows – Owthorpe Road – Scrimshire Lane – Plumtree Road and Vice Versa |
| Enquires               | Kirsty Townsend<br>Amey for Severn Trent Water 01785 624156                                         |
| Emergency<br>Contact   | Craig Cowlishaw Amey for Severn Trent Water 07710 965565                                            |