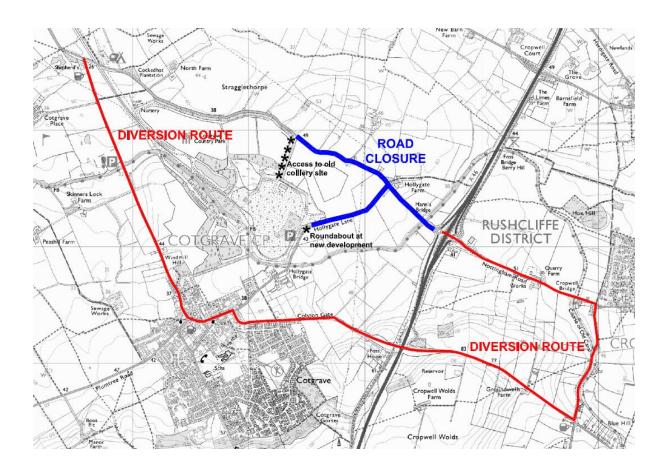

## Roadworks Bulletin – Rushcliffe Area Temporary Road Closure – Cotgrave

| Road No. &<br>Location | Stragglethorpe Road, from the western roundabout at its junction with the A46 trunk road in a north-westerly direction to its junction with the access road to the former Cotgrave Colliery  Hollygate Lane, from its junction with Stragglethorpe Road in a southwesterly direction to the roundabout at its junction with Maygreen Avenue |
|------------------------|---------------------------------------------------------------------------------------------------------------------------------------------------------------------------------------------------------------------------------------------------------------------------------------------------------------------------------------------|
| Dates/Times            | from 07.00 hours on Monday, 6 <sup>th</sup> January 2020 until 17.30 hours on Friday, 10 <sup>th</sup> January 2020                                                                                                                                                                                                                         |
| Carried Out<br>By:     | Via East Midlands Ltd on behalf of NCC                                                                                                                                                                                                                                                                                                      |
| Nature of Restriction  | Temporary Prohibition of Driving                                                                                                                                                                                                                                                                                                            |
| Nature of<br>Works     | Installation of high-friction surfacing at junction of Stragglethorpe<br>Road and Hollygate Lane, Cotgrave, and along north-west bound<br>approach to the junction along the former                                                                                                                                                         |
| Alternative<br>Route   | via Main Road, Bingham Rd, Colston Gate, Kinoulton Rd and Nottingham Rd and vice versa (see enclosed plan)                                                                                                                                                                                                                                  |
| Enquires               | Jarek Bien, Via East Midlands Ltd Tel: 0115 9774484                                                                                                                                                                                                                                                                                         |
| Emergency<br>Contact   | NCC Customer Contact Centre Tel: 0300 5008080                                                                                                                                                                                                                                                                                               |