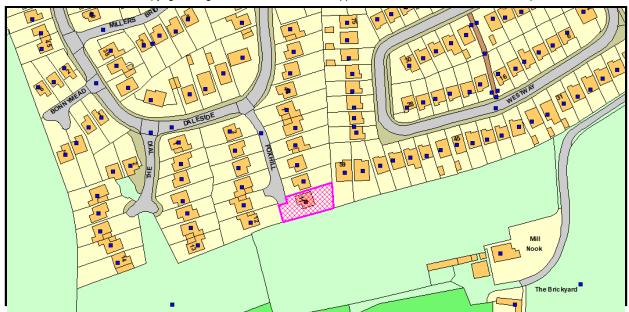

## for PLANNING PERMISSION in respect of

Two-storey extension and single storey porch, including new render finish to front elevation. (Resubmission)

at 11 Foxhill Cotgrave Nottinghamshire NG12 3QQ

A copy of the application, plans and supporting documents may be inspected at the Rushcliffe Borough Council Customer Service Centre, Fountain Court, Gordon Road, West Bridgford. Opening hours are Monday, Tuesday and Thursday 8:30am-5pm, Wednesday 9:30am – 5pm, and Friday and 8:30am – 4:30pm. Documents can also be viewed on the Council's website at <a href="http://planningon-line.rushcliffe.gov.uk">http://planningon-line.rushcliffe.gov.uk</a>, or by using the Quick Response (QR) code on the right.

Please quote application reference number 20/01377/FUL in all correspondence.

© Crown Copyright all rights reserved 100019419. Application site indicated in red on the map.