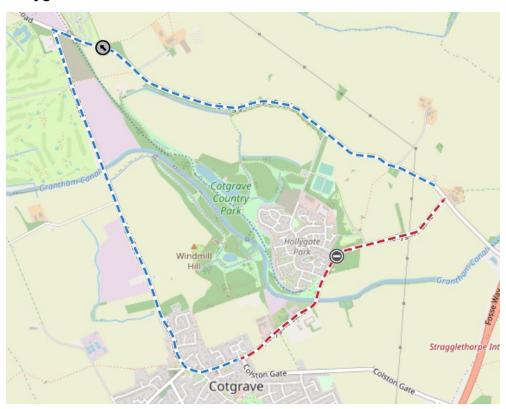

#### **Hollygate Lane-**

# AMENDED Roadworks Bulletin – Rushcliffe Temporary Prohibitions – Cotgrave, Keyworth and West Bridgford

| Locations,<br>Times & Dates | From 20:00 hours on Monday 12th June 2023 until 06:00 hours on Friday 16th June 2023 Hollygate Lane, Cotgrave – From its junction with Stragglethorpe Road to its junction with Bingham Road.  From 20:00 hours on Monday 3rd July 2023 until 06:00 hours on Saturday 8th July 2023. Gordon Road, West Bridgford – From its junction with Burleigh Road to its junction with Ethel Road.  Ethel Road, West Bridgford - From its junction with Gordon Road to its junction with Exchange Road.  From 20:00 hours on Monday 10th July 2023 until 06:00 hours on Friday 14th July 2023. Selby Lane, Keyworth – From its junction with Widmerpool Lane to its junction with Main Street.  From 07:30 hours on Monday 17th July 2023 until 17:00 hours on Friday 21st July 2023. Debdale Lane, Keyworth – From its junction with Delville Avenue to its junction with Nottingham Road. |
|-----------------------------|-----------------------------------------------------------------------------------------------------------------------------------------------------------------------------------------------------------------------------------------------------------------------------------------------------------------------------------------------------------------------------------------------------------------------------------------------------------------------------------------------------------------------------------------------------------------------------------------------------------------------------------------------------------------------------------------------------------------------------------------------------------------------------------------------------------------------------------------------------------------------------------|
| Date & Time                 | Works are scheduled to take place in the following period –  From 20:00 hours on Monday 12 <sup>th</sup> June 2023 Until 17:00 hours on Friday 21 <sup>st</sup> July 2023 inclusive.  These works are very weather dependant and dates may change at short notice throughout this period.                                                                                                                                                                                                                                                                                                                                                                                                                                                                                                                                                                                         |
| Carried Out By              | VIA East Midlands on behalf of Nottinghamshire County Council.                                                                                                                                                                                                                                                                                                                                                                                                                                                                                                                                                                                                                                                                                                                                                                                                                    |
| Nature of<br>Restriction    | Temporary Prohibition of Driving.  Temporary Prohibition of Waiting, Loading and Unloading (Both Sides, during the working hours as stated above).  Access will be maintained for Residents and Emergency Services where possible.                                                                                                                                                                                                                                                                                                                                                                                                                                                                                                                                                                                                                                                |

| Nature of<br>Works           | Carriageway patching.                                                                               |
|------------------------------|-----------------------------------------------------------------------------------------------------|
| Alternative<br>Route         | Hollygate Lane -: Stragglethorpe Road - Main Road - Bingham Road Vice versa                         |
|                              | Gordon Road -: Burleigh Road - Abbey Road - Abbey circus and vice versa.                            |
|                              | <b>Ethel Road -:</b> From its junction with Gordon Road to its junction with Exchange Road.         |
|                              | Selby Lane -: Willow Brook – Fairway – Wolds Drive – Church Drive – Nottingham Road and vice versa. |
|                              | <b>Debdale Lane -:</b> Manor Road – Bunny Lane – Nottingham Road and vice versa.                    |
| Further Works<br>Information | Adam Hill – 01158 044273<br>Adam.hill@viaem.co.uk                                                   |
| Emergency<br>Contact         | 0300 500 8080                                                                                       |

**Red - Road Closure** 

**Blue-Diversion.** 