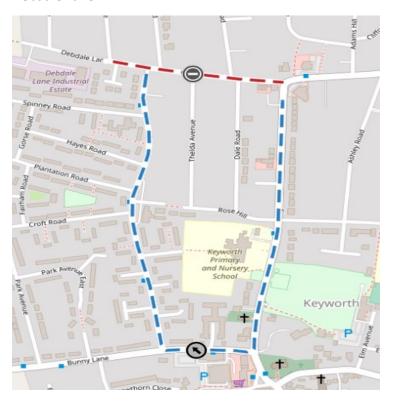

#### **Debdale Lane-**

# AMENDED Roadworks Bulletin – Rushcliffe Temporary Prohibitions – Cotgrave, Keyworth and West Bridgford

| Locations,<br>Times & Dates | From 20:00 hours on Monday 12th June 2023 until 06:00 hours on Friday 16th June 2023 Hollygate Lane, Cotgrave – From its junction with Stragglethorpe Road to its junction with Bingham Road.  From 20:00 hours on Monday 3rd July 2023 until 06:00 hours on Saturday 8th July 2023. Gordon Road, West Bridgford – From its junction with Burleigh Road to its junction with Ethel Road.  Ethel Road, West Bridgford - From its junction with Gordon Road to its junction with Exchange Road.  From 20:00 hours on Monday 10th July 2023 until 06:00 hours on Friday 14th July 2023. Selby Lane, Keyworth – From its junction with Widmerpool Lane to its junction with Main Street.  From 07:30 hours on Monday 17th July 2023 until 17:00 hours on Friday 21st July 2023. Debdale Lane, Keyworth – From its junction with Delville Avenue to its junction with Nottingham Road. |
|-----------------------------|-----------------------------------------------------------------------------------------------------------------------------------------------------------------------------------------------------------------------------------------------------------------------------------------------------------------------------------------------------------------------------------------------------------------------------------------------------------------------------------------------------------------------------------------------------------------------------------------------------------------------------------------------------------------------------------------------------------------------------------------------------------------------------------------------------------------------------------------------------------------------------------|
| Date & Time                 | Works are scheduled to take place in the following period –  From 20:00 hours on Monday 12 <sup>th</sup> June 2023 Until 17:00 hours on Friday 21 <sup>st</sup> July 2023 inclusive.  These works are very weather dependant and dates may change at short notice throughout this period.                                                                                                                                                                                                                                                                                                                                                                                                                                                                                                                                                                                         |
| Carried Out By              | VIA East Midlands on behalf of Nottinghamshire County Council.                                                                                                                                                                                                                                                                                                                                                                                                                                                                                                                                                                                                                                                                                                                                                                                                                    |
| Nature of<br>Restriction    | Temporary Prohibition of Driving.  Temporary Prohibition of Waiting, Loading and Unloading (Both Sides, during the working hours as stated above).  Access will be maintained for Residents and Emergency Services where possible.                                                                                                                                                                                                                                                                                                                                                                                                                                                                                                                                                                                                                                                |

| Nature of<br>Works           | Carriageway patching.                                                                               |
|------------------------------|-----------------------------------------------------------------------------------------------------|
| Alternative<br>Route         | Hollygate Lane -: Stragglethorpe Road - Main Road - Bingham Road Vice versa                         |
|                              | Gordon Road -: Burleigh Road - Abbey Road - Abbey circus and vice versa.                            |
|                              | <b>Ethel Road -:</b> From its junction with Gordon Road to its junction with Exchange Road.         |
|                              | Selby Lane -: Willow Brook – Fairway – Wolds Drive – Church Drive – Nottingham Road and vice versa. |
|                              | <b>Debdale Lane -:</b> Manor Road – Bunny Lane – Nottingham Road and vice versa.                    |
| Further Works<br>Information | Adam Hill – 01158 044273<br>Adam.hill@viaem.co.uk                                                   |
| Emergency<br>Contact         | 0300 500 8080                                                                                       |

**Red - Road Closure** 

**Blue-Diversion.** 