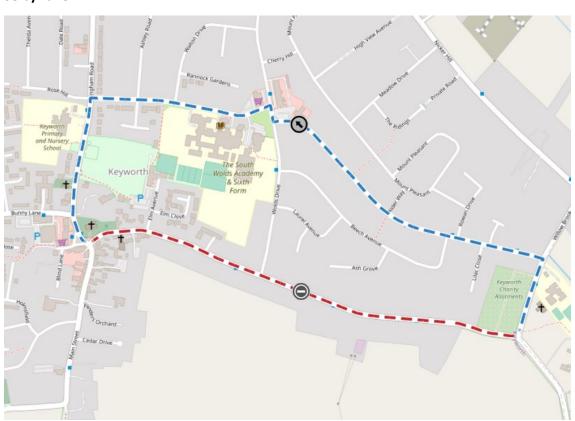

## Selby Lane -

# AMENDED Roadworks Bulletin – Rushcliffe Temporary Prohibitions – Cotgrave, Keyworth and West Bridgford

| Locations,<br>Times & Dates | From 20:00 hours on Monday 12th June 2023 until 06:00 hours on Friday 16th June 2023 Hollygate Lane, Cotgrave – From its junction with Stragglethorpe Road to its junction with Bingham Road.  From 20:00 hours on Monday 3rd July 2023 until 06:00 hours on Saturday 8th July 2023. Gordon Road, West Bridgford – From its junction with Burleigh Road to its junction with Ethel Road.  Ethel Road, West Bridgford - From its junction with Gordon Road to its junction with Exchange Road.  From 20:00 hours on Monday 10th July 2023 until 06:00 hours on Friday 14th July 2023. Selby Lane, Keyworth – From its junction with Widmerpool Lane to its junction with Main Street.  From 07:30 hours on Monday 17th July 2023 until 17:00 hours on Friday 21st July 2023. Debdale Lane, Keyworth – From its junction with Delville Avenue to its junction with Nottingham Road. |
|-----------------------------|-----------------------------------------------------------------------------------------------------------------------------------------------------------------------------------------------------------------------------------------------------------------------------------------------------------------------------------------------------------------------------------------------------------------------------------------------------------------------------------------------------------------------------------------------------------------------------------------------------------------------------------------------------------------------------------------------------------------------------------------------------------------------------------------------------------------------------------------------------------------------------------|
| Date & Time                 | Works are scheduled to take place in the following period –  From 20:00 hours on Monday 12 <sup>th</sup> June 2023 Until 17:00 hours on Friday 21 <sup>st</sup> July 2023 inclusive.  These works are very weather dependant and dates may change at short notice throughout this period.                                                                                                                                                                                                                                                                                                                                                                                                                                                                                                                                                                                         |
| Carried Out By              | VIA East Midlands on behalf of Nottinghamshire County Council.                                                                                                                                                                                                                                                                                                                                                                                                                                                                                                                                                                                                                                                                                                                                                                                                                    |
| Nature of<br>Restriction    | Temporary Prohibition of Driving.  Temporary Prohibition of Waiting, Loading and Unloading (Both Sides, during the working hours as stated above).  Access will be maintained for Residents and Emergency Services where possible.                                                                                                                                                                                                                                                                                                                                                                                                                                                                                                                                                                                                                                                |

| Nature of<br>Works           | Carriageway patching.                                                                               |
|------------------------------|-----------------------------------------------------------------------------------------------------|
| Alternative<br>Route         | Hollygate Lane -: Stragglethorpe Road - Main Road - Bingham Road Vice versa                         |
|                              | Gordon Road -: Burleigh Road - Abbey Road - Abbey circus and vice versa.                            |
|                              | <b>Ethel Road -:</b> From its junction with Gordon Road to its junction with Exchange Road.         |
|                              | Selby Lane -: Willow Brook – Fairway – Wolds Drive – Church Drive – Nottingham Road and vice versa. |
|                              | <b>Debdale Lane -:</b> Manor Road – Bunny Lane – Nottingham Road and vice versa.                    |
| Further Works<br>Information | Adam Hill – 01158 044273<br>Adam.hill@viaem.co.uk                                                   |
| Emergency<br>Contact         | 0300 500 8080                                                                                       |

**Red - Road Closure** 

**Blue-Diversion.** 