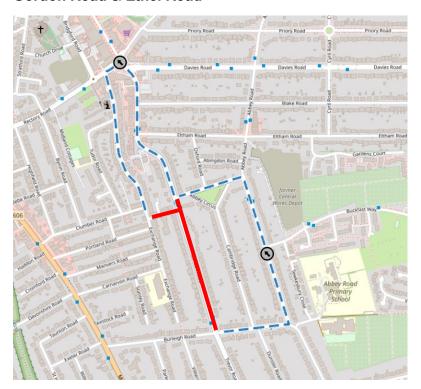

## Gordon Road & Ethel Road -

# AMENDED Roadworks Bulletin – Rushcliffe Temporary Prohibitions – Cotgrave, Keyworth and West Bridgford

| Locations,<br>Times & Dates | From 20:00 hours on Monday 12th June 2023 until 06:00 hours on Friday 16th June 2023 Hollygate Lane, Cotgrave – From its junction with Stragglethorpe Road to its junction with Bingham Road.  From 20:00 hours on Monday 3rd July 2023 until 06:00 hours on Saturday 8th July 2023. Gordon Road, West Bridgford – From its junction with Burleigh Road to its junction with Ethel Road.  Ethel Road, West Bridgford - From its junction with Gordon Road to its junction with Exchange Road.  From 20:00 hours on Monday 10th July 2023 until 06:00 hours on Friday 14th July 2023. Selby Lane, Keyworth – From its junction with Widmerpool Lane to its junction with Main Street.  From 07:30 hours on Monday 17th July 2023 until 17:00 hours on Friday 21st July 2023. Debdale Lane, Keyworth – From its junction with Delville Avenue to its junction with Nottingham Road. |
|-----------------------------|-----------------------------------------------------------------------------------------------------------------------------------------------------------------------------------------------------------------------------------------------------------------------------------------------------------------------------------------------------------------------------------------------------------------------------------------------------------------------------------------------------------------------------------------------------------------------------------------------------------------------------------------------------------------------------------------------------------------------------------------------------------------------------------------------------------------------------------------------------------------------------------|
| Date & Time                 | Works are scheduled to take place in the following period –  From 20:00 hours on Monday 12 <sup>th</sup> June 2023 Until 17:00 hours on Friday 21 <sup>st</sup> July 2023 inclusive.  These works are very weather dependant and dates may change at short notice throughout this period.                                                                                                                                                                                                                                                                                                                                                                                                                                                                                                                                                                                         |
| Carried Out By              | VIA East Midlands on behalf of Nottinghamshire County Council.                                                                                                                                                                                                                                                                                                                                                                                                                                                                                                                                                                                                                                                                                                                                                                                                                    |
| Nature of<br>Restriction    | Temporary Prohibition of Driving.  Temporary Prohibition of Waiting, Loading and Unloading (Both Sides, during the working hours as stated above).  Access will be maintained for Residents and Emergency Services where possible.                                                                                                                                                                                                                                                                                                                                                                                                                                                                                                                                                                                                                                                |

| Nature of<br>Works           | Carriageway patching.                                                                               |
|------------------------------|-----------------------------------------------------------------------------------------------------|
| Alternative<br>Route         | Hollygate Lane -: Stragglethorpe Road - Main Road - Bingham Road Vice versa                         |
|                              | Gordon Road -: Burleigh Road - Abbey Road - Abbey circus and vice versa.                            |
|                              | <b>Ethel Road -:</b> From its junction with Gordon Road to its junction with Exchange Road.         |
|                              | Selby Lane -: Willow Brook – Fairway – Wolds Drive – Church Drive – Nottingham Road and vice versa. |
|                              | <b>Debdale Lane -:</b> Manor Road – Bunny Lane – Nottingham Road and vice versa.                    |
| Further Works<br>Information | Adam Hill – 01158 044273<br>Adam.hill@viaem.co.uk                                                   |
| Emergency<br>Contact         | 0300 500 8080                                                                                       |

**Red - Road Closure** 

**Blue-Diversion.** 