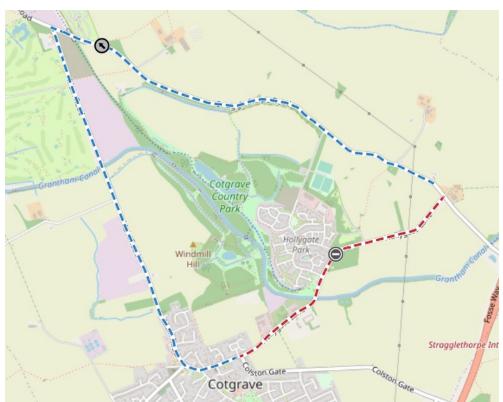

## Roadworks Bulletin – Rushcliffe Temporary Prohibitions – Cotgrave, Keyworth and West Bridgford

| Locations,<br>Times & Dates | From 20:00 hours on Monday 12 <sup>th</sup> June 2023 until 06:00 hours on Friday 16 <sup>th</sup> June 2023  Hollygate Lane, Cotgrave – From its junction with Stragglethorpe Road to its junction with Bingham Road.             |
|-----------------------------|------------------------------------------------------------------------------------------------------------------------------------------------------------------------------------------------------------------------------------|
|                             | From 20:00 hours on Monday 3 <sup>rd</sup> July 2023 until 06:00 hours on Friday 7 <sup>th</sup> July 2023.  Gordon Road, West Bridgford – From its junction with Burleigh Road to its junction with Ethel Road.                   |
|                             | From 20:00 hours on Monday 10th July 2023 until 06:00 hours on Friday 14th July 2023.  Selby Lane, Keyworth – From its junction with Widmerpool Lane to its junction with Main Street.                                             |
|                             | From 07:30 hours on Monday 17th July 2023 until 17:00 hours on Friday 21st July 2023.  Debdale Lane, Keyworth – From its junction with Delville Avenue to its junction with Nottingham Road.                                       |
| Date & Time                 | Works are scheduled to take place in the following period – From 20:00 hours on Monday 12 <sup>th</sup> June 2023 Until 17:00 hours on Friday 21 <sup>st</sup> July 2023 inclusive.                                                |
|                             | These works are very weather dependant and dates may change at short notice throughout this period.                                                                                                                                |
| Carried Out By              | VIA East Midlands on behalf of Nottinghamshire County Council.                                                                                                                                                                     |
| Nature of<br>Restriction    | Temporary Prohibition of Driving.  Temporary Prohibition of Waiting, Loading and Unloading (Both Sides, during the working hours as stated above).  Access will be maintained for Residents and Emergency Services where possible. |
| Nature of<br>Works          | Carriageway patching.                                                                                                                                                                                                              |

| Alternative<br>Route         | Hollygate Lane -: Stragglethorpe Road - Main Road - Bingham Road Vice versa                         |
|------------------------------|-----------------------------------------------------------------------------------------------------|
|                              | Gordon Road -: Burleigh Road - Abbey Road - Abbey circus and vice versa.                            |
|                              | Selby Lane -: Willow Brook – Fairway – Wolds Drive – Church Drive – Nottingham Road and vice versa. |
|                              | <b>Debdale Lane -:</b> Manor Road – Bunny Lane – Nottingham Road and vice versa.                    |
| Further Works<br>Information | Adam Hill – 01158 044273<br>Adam.hill@viaem.co.uk                                                   |
| Emergency<br>Contact         | 0300 500 8080                                                                                       |

## **Hollygate Lane-**