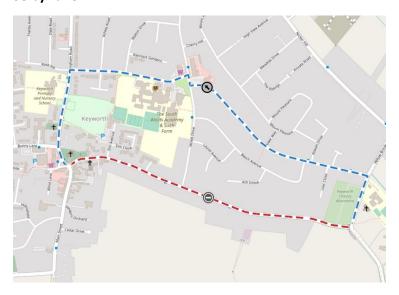

## Roadworks Bulletin – Rushcliffe Temporary Prohibitions – Cotgrave, Keyworth and West Bridgford

| Locations,<br>Times & Dates | From 20:00 hours on Monday 12 <sup>th</sup> June 2023 until 06:00 hours on Friday 16 <sup>th</sup> June 2023  Hollygate Lane, Cotgrave – From its junction with Stragglethorpe Road to its junction with Bingham Road.             |
|-----------------------------|------------------------------------------------------------------------------------------------------------------------------------------------------------------------------------------------------------------------------------|
|                             | From 20:00 hours on Monday 3 <sup>rd</sup> July 2023 until 06:00 hours on Friday 7 <sup>th</sup> July 2023.  Gordon Road, West Bridgford – From its junction with Burleigh Road to its junction with Ethel Road.                   |
|                             | From 20:00 hours on Monday 10th July 2023 until 06:00 hours on Friday 14th July 2023.  Selby Lane, Keyworth – From its junction with Widmerpool Lane to its junction with Main Street.                                             |
|                             | From 07:30 hours on Monday 17th July 2023 until 17:00 hours on Friday 21st July 2023.  Debdale Lane, Keyworth – From its junction with Delville Avenue to its junction with Nottingham Road.                                       |
| Date & Time                 | Works are scheduled to take place in the following period – From 20:00 hours on Monday 12 <sup>th</sup> June 2023 Until 17:00 hours on Friday 21 <sup>st</sup> July 2023 inclusive.                                                |
|                             | These works are very weather dependant and dates may change at short notice throughout this period.                                                                                                                                |
| Carried Out By              | VIA East Midlands on behalf of Nottinghamshire County Council.                                                                                                                                                                     |
| Nature of<br>Restriction    | Temporary Prohibition of Driving.  Temporary Prohibition of Waiting, Loading and Unloading (Both Sides, during the working hours as stated above).  Access will be maintained for Residents and Emergency Services where possible. |
| Nature of<br>Works          | Carriageway patching.                                                                                                                                                                                                              |

| Alternative<br>Route         | Hollygate Lane -: Stragglethorpe Road - Main Road - Bingham Road Vice versa                         |
|------------------------------|-----------------------------------------------------------------------------------------------------|
|                              | Gordon Road -: Burleigh Road - Abbey Road - Abbey circus and vice versa.                            |
|                              | Selby Lane -: Willow Brook – Fairway – Wolds Drive – Church Drive – Nottingham Road and vice versa. |
|                              | <b>Debdale Lane -:</b> Manor Road – Bunny Lane – Nottingham Road and vice versa.                    |
| Further Works<br>Information | Adam Hill – 01158 044273<br>Adam.hill@viaem.co.uk                                                   |
| Emergency<br>Contact         | 0300 500 8080                                                                                       |

## Gordon Road -

Selby Lane -