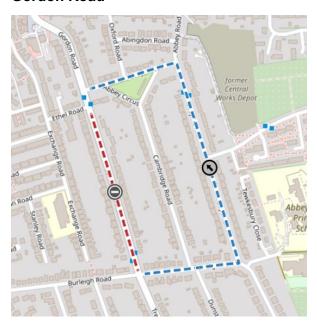

## Roadworks Bulletin – Rushcliffe Temporary Prohibitions – Cotgrave, Keyworth and West Bridgford

| Locations,<br>Times & Dates | From 20:00 hours on Monday 12 <sup>th</sup> June 2023 until 06:00 hours on Friday 16 <sup>th</sup> June 2023  Hollygate Lane, Cotgrave – From its junction with Stragglethorpe Road to its junction with Bingham Road.             |
|-----------------------------|------------------------------------------------------------------------------------------------------------------------------------------------------------------------------------------------------------------------------------|
|                             | From 20:00 hours on Monday 3 <sup>rd</sup> July 2023 until 06:00 hours on Friday 7 <sup>th</sup> July 2023.  Gordon Road, West Bridgford – From its junction with Burleigh Road to its junction with Ethel Road.                   |
|                             | From 20:00 hours on Monday 10th July 2023 until 06:00 hours on Friday 14th July 2023.  Selby Lane, Keyworth – From its junction with Widmerpool Lane to its junction with Main Street.                                             |
|                             | From 07:30 hours on Monday 17th July 2023 until 17:00 hours on Friday 21st July 2023.  Debdale Lane, Keyworth – From its junction with Delville Avenue to its junction with Nottingham Road.                                       |
| Date & Time                 | Works are scheduled to take place in the following period – From 20:00 hours on Monday 12 <sup>th</sup> June 2023 Until 17:00 hours on Friday 21 <sup>st</sup> July 2023 inclusive.                                                |
|                             | These works are very weather dependant and dates may change at short notice throughout this period.                                                                                                                                |
| Carried Out By              | VIA East Midlands on behalf of Nottinghamshire County Council.                                                                                                                                                                     |
| Nature of<br>Restriction    | Temporary Prohibition of Driving.  Temporary Prohibition of Waiting, Loading and Unloading (Both Sides, during the working hours as stated above).  Access will be maintained for Residents and Emergency Services where possible. |
| Nature of<br>Works          | Carriageway patching.                                                                                                                                                                                                              |

| Alternative<br>Route         | Hollygate Lane -: Stragglethorpe Road - Main Road - Bingham Road Vice versa                         |
|------------------------------|-----------------------------------------------------------------------------------------------------|
|                              | Gordon Road -: Burleigh Road - Abbey Road - Abbey circus and vice versa.                            |
|                              | Selby Lane -: Willow Brook – Fairway – Wolds Drive – Church Drive – Nottingham Road and vice versa. |
|                              | <b>Debdale Lane -:</b> Manor Road – Bunny Lane – Nottingham Road and vice versa.                    |
| Further Works<br>Information | Adam Hill – 01158 044273<br>Adam.hill@viaem.co.uk                                                   |
| Emergency<br>Contact         | 0300 500 8080                                                                                       |

## Gordon Road -

Selby Lane -