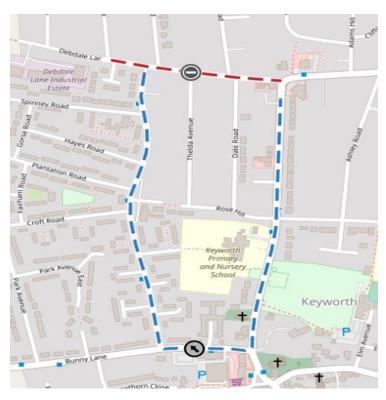

## Roadworks Bulletin – Rushcliffe Temporary Prohibitions – Cotgrave, Keyworth and West Bridgford

| Locations,<br>Times & Dates | From 20:00 hours on Monday 12 <sup>th</sup> June 2023 until 06:00 hours on Friday 16 <sup>th</sup> June 2023  Hollygate Lane, Cotgrave – From its junction with Stragglethorpe Road to its junction with Bingham Road.             |
|-----------------------------|------------------------------------------------------------------------------------------------------------------------------------------------------------------------------------------------------------------------------------|
|                             | From 20:00 hours on Monday 3 <sup>rd</sup> July 2023 until 06:00 hours on Friday 7 <sup>th</sup> July 2023.  Gordon Road, West Bridgford – From its junction with Burleigh Road to its junction with Ethel Road.                   |
|                             | From 20:00 hours on Monday 10th July 2023 until 06:00 hours on Friday 14th July 2023.  Selby Lane, Keyworth – From its junction with Widmerpool Lane to its junction with Main Street.                                             |
|                             | From 07:30 hours on Monday 17th July 2023 until 17:00 hours on Friday 21st July 2023.  Debdale Lane, Keyworth – From its junction with Delville Avenue to its junction with Nottingham Road.                                       |
| Date & Time                 | Works are scheduled to take place in the following period – From 20:00 hours on Monday 12 <sup>th</sup> June 2023 Until 17:00 hours on Friday 21 <sup>st</sup> July 2023 inclusive.                                                |
|                             | These works are very weather dependant and dates may change at short notice throughout this period.                                                                                                                                |
| Carried Out By              | VIA East Midlands on behalf of Nottinghamshire County Council.                                                                                                                                                                     |
| Nature of<br>Restriction    | Temporary Prohibition of Driving.  Temporary Prohibition of Waiting, Loading and Unloading (Both Sides, during the working hours as stated above).  Access will be maintained for Residents and Emergency Services where possible. |
| Nature of<br>Works          | Carriageway patching.                                                                                                                                                                                                              |

| Alternative<br>Route         | Hollygate Lane -: Stragglethorpe Road - Main Road - Bingham Road Vice versa                         |
|------------------------------|-----------------------------------------------------------------------------------------------------|
|                              | Gordon Road -: Burleigh Road - Abbey Road - Abbey circus and vice versa.                            |
|                              | Selby Lane -: Willow Brook – Fairway – Wolds Drive – Church Drive – Nottingham Road and vice versa. |
|                              | <b>Debdale Lane -:</b> Manor Road – Bunny Lane – Nottingham Road and vice versa.                    |
| Further Works<br>Information | Adam Hill – 01158 044273<br>Adam.hill@viaem.co.uk                                                   |
| Emergency<br>Contact         | 0300 500 8080                                                                                       |

## **Debdale Lane-**