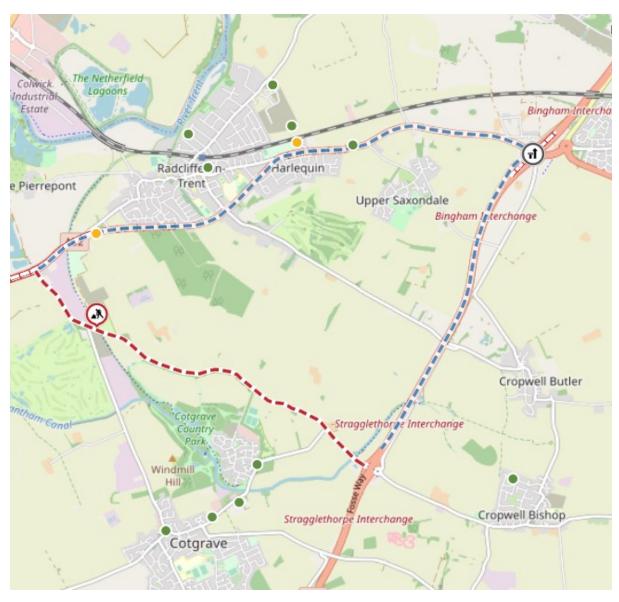

## Roadworks Bulletin – Rushcliffe Temporary Prohibitions – Holme Pierrepont & Stragglethorpe

| Locations                    | Stragglethorpe Road, Holme Pierrepont / Stragglethorpe – From its junction with A52 Radcliffe Road to its junction with A46 Fosse Way.                                   |
|------------------------------|--------------------------------------------------------------------------------------------------------------------------------------------------------------------------|
| Date & Time                  | From 21:00 hours on Sunday 14 <sup>th</sup> May 2023 Until 05:00 hours on Saturday 20 <sup>th</sup> May 2023 inclusive.                                                  |
| Carried Out By               | VIA East Midlands on behalf of Nottinghamshire County Council.                                                                                                           |
| Nature of<br>Restriction     | Temporary Road Closure. Overnight only (21:00-05:00) The road will be open outside of the working hours  Access will be maintained for Residents and Emergency Services. |
| Nature of<br>Works           | Line Marking and Stud Works.                                                                                                                                             |
| Alternative<br>Route         | A52 Radcliffe Road – A46 Fosse Way and Vice versa                                                                                                                        |
| Further Works<br>Information | Marek Fuks – 07455 814973<br>Marek.fuks@viaem.co.uk                                                                                                                      |
| Emergency<br>Contact         | Stephen Green (Via East Midlands Agent) - 07787 284725                                                                                                                   |

## Red - Road Closure

Blue - Diversion.