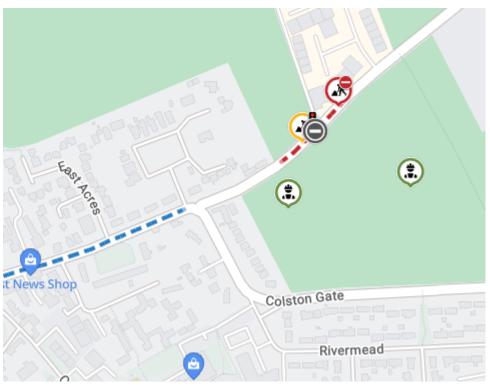

## Roadworks Bulletin – Borough of Rushcliffe Temporary Prohibitions – Hollygate Lane, Cotgrave

| Locations                    | Hollygate Lane – from its junction with Colston Gate to its junction with High Hazles Road. |
|------------------------------|---------------------------------------------------------------------------------------------|
| Date & Time                  | Closure 1-                                                                                  |
|                              | From 08:00 hours on Friday 19 <sup>th</sup> April 2024                                      |
|                              | Until 18:00 hours on Monday 22 <sup>nd</sup> April 2024                                     |
|                              | Closure 2-                                                                                  |
|                              | From 08:00 hours on Monday 29 <sup>th</sup> April 2024                                      |
|                              | Until 17:00 hours on Saturday 18 <sup>th</sup> May 2024                                     |
|                              | Continuous Restriction for whole period of both closure schedules                           |
| Carried Out By               | DAB Civil Engineering Contractors on Behalf of Barratt Homes                                |
| Nature of Restriction        | Temporary Road Closure                                                                      |
| Nature of<br>Works           | Sewer Install Works                                                                         |
| Signals                      | Two way signals – 14/03/2024 – 26/04/2024                                                   |
| Alternative<br>Route         | Bingham Road – The Cross – Main Road – Stragglethorpe Road and vice versa.                  |
| Further Works<br>Information | Dan Doherty 07785422281 Ddhoherty@dab-engineering.co.uk                                     |
| Emergency<br>Contact         | 07785422281                                                                                 |

## **Red= Road Closure**