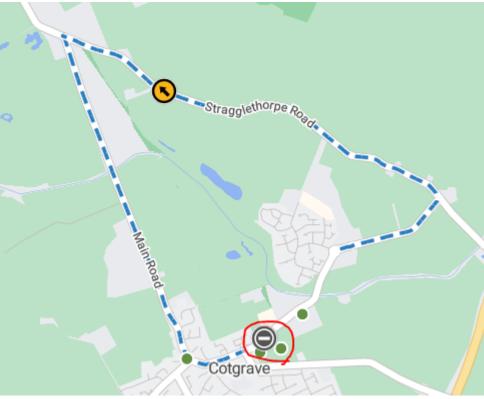

## Roadworks Bulletin – Borough of Rushcliffe Temporary Prohibitions – Hollygate Lane, Cotgrave

| Locations                    | Hollygate Lane – from its junction with Colston Gate to its junction with High Hazles Road. |
|------------------------------|---------------------------------------------------------------------------------------------|
| Date & Time                  | Closure 1-                                                                                  |
|                              | From 08:00 hours on Friday 19 <sup>th</sup> April 2024                                      |
|                              | Until 18:00 hours on Monday 22 <sup>nd</sup> April 2024                                     |
|                              | Closure 2-                                                                                  |
|                              | From 08:00 hours on Monday 29 <sup>th</sup> April 2024                                      |
|                              | Until 17:00 hours on Saturday 18 <sup>th</sup> May 2024                                     |
|                              | Continuous Restriction for whole period of both closure schedules                           |
| Carried Out By               | DAB Civil Engineering Contractors on Behalf of Barratt Homes                                |
| Nature of Restriction        | Temporary Road Closure                                                                      |
| Nature of<br>Works           | Sewer Install Works                                                                         |
| Signals                      | Two way signals – 14/03/2024 – 26/04/2024                                                   |
| Alternative<br>Route         | Bingham Road – The Cross – Main Road – Stragglethorpe Road and vice versa.                  |
| Further Works<br>Information | Dan Doherty 07785422281 Ddhoherty@dab-engineering.co.uk                                     |
| Emergency<br>Contact         | 07785422281                                                                                 |

## **Blue= Diversion Route**